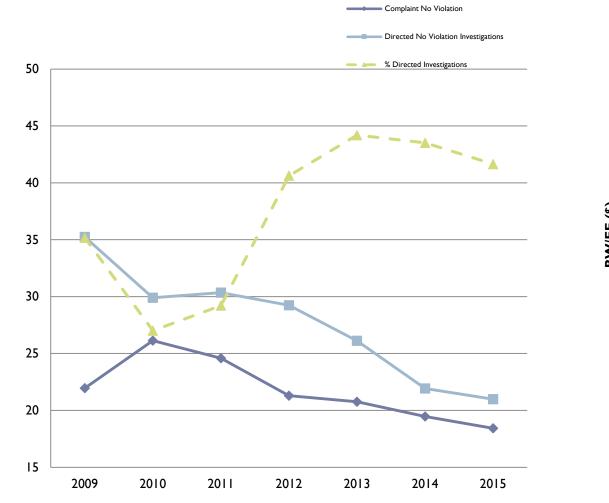

### **Progress in Strategic Enforcement**

#### **Percent Complaint and Directed No Violations**