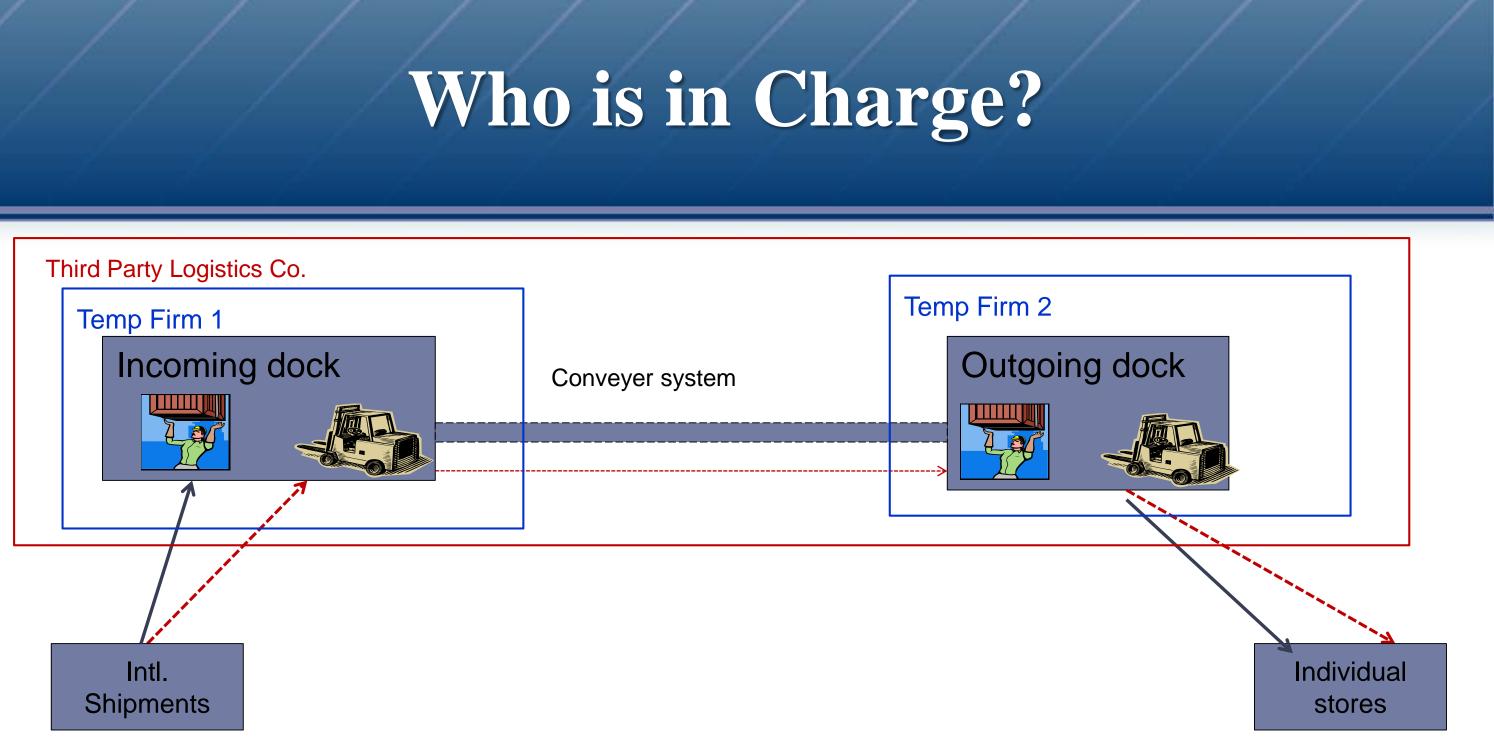

# **The Fissured Workplace**

#### **David Weil**

Wage & Hour Division







## WHD's Mission

**"Promote and achieve compliance with labor standards to protect and enhance the** 

welfare of the Nation's workforce."

-- Wage and Hour Division, Strategic Plan

Another way to say it:

Make sure working people in the U.S. receive a fair day's pay for a fair day's work.

# **The Fissured Workplace**





## **Fissured Hospitality**





### **Fissured Supply Chains: Inside a Distribution Center**



попацо





### The Fissured Workplace: Balancing Two Interests





#### Growth of the Fissured Workplace

#### Share of workers in each type of alternate work arrangement



THE WALL STREET JOURNAL.



### **Consequences of the Fissured Workplace: Labor Standards Violations**



Prevalence of minimum wage violations: CA & NY

- minimum wage violations.
- Est. 2 million + nationally.
- wages / week.
- those affected by violations.
- •7,000 California families and below the poverty line.

• 3 to 6 percent of all workers covered by the FLSA experience

#### Between \$20 and \$29 million lost

40% of earnings lost among

8,000 New York families pushed

Source: ERG for the US DOL, 2014

#### **Consequences of fissured workplace:** Health and safety



Graphic by Dan Nguyen, ProPublica / Cell tower icon