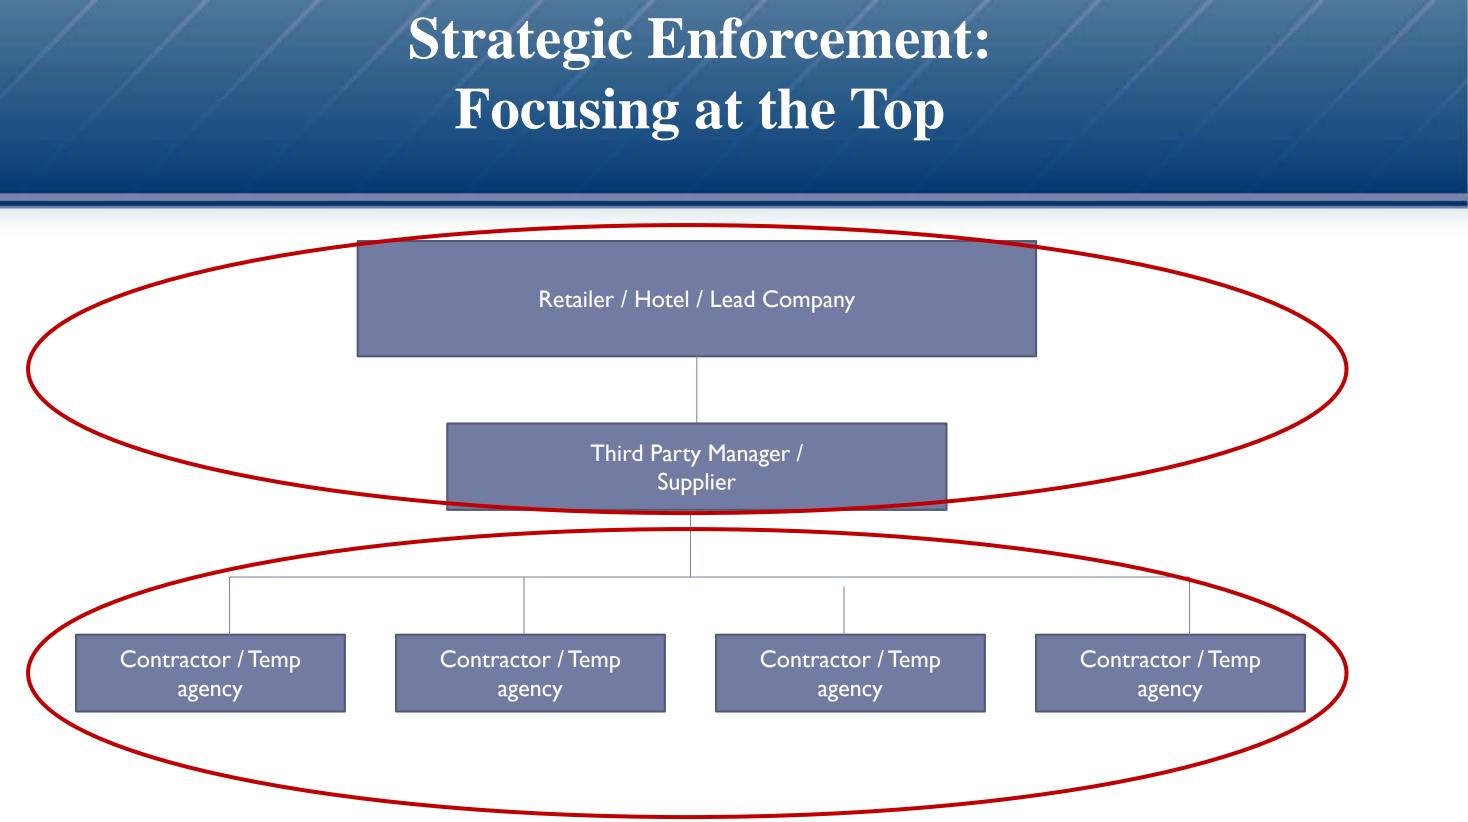

#### **Responding to the Fissured Workplace: Strategic Enforcement**

# **Focusing at the Top**