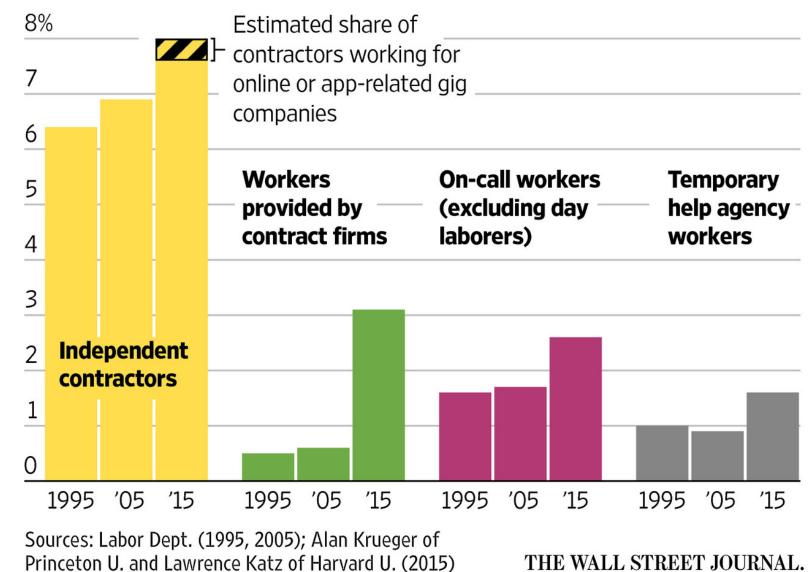

#### Growth of the Fissured Workplace

#### Share of workers in each type of alternate work arrangement

THE WALL STREET JOURNAL.