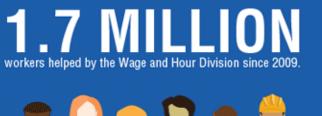

# Working for a Fair Day's Pay

That's more than the entire populations of Boston, Atlanta and Washington, D.C., combined.

**\$1.6 BILLION** 

in back wages recovered by WHD since 2009

**(\$)** = \$5,000,000