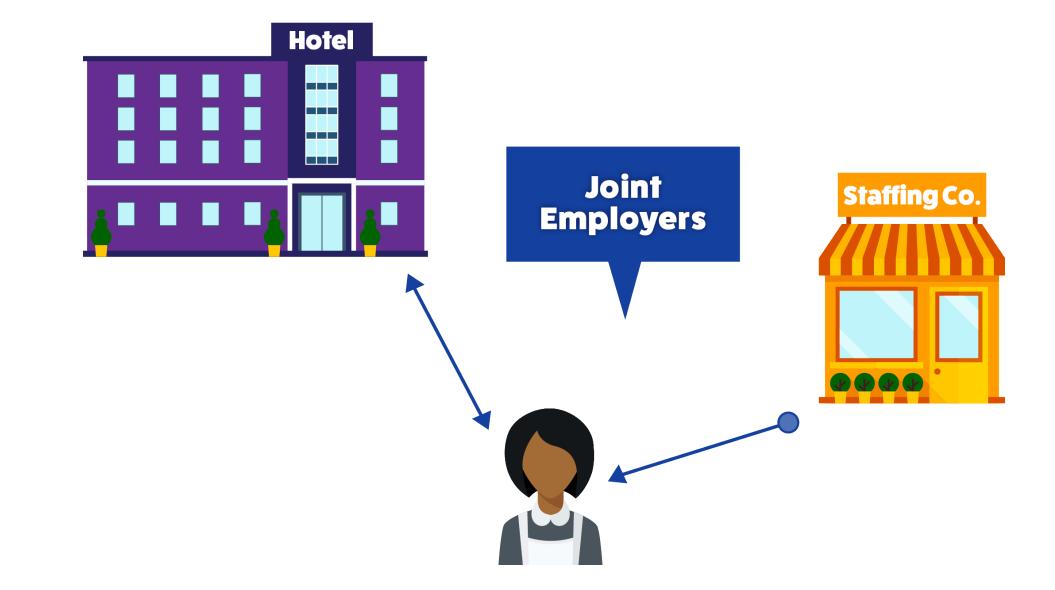

ges / week.
- those affected by violations.
- •7,000 California families and below the poverty line.

• 3 to 6 percent of all workers covered by the FLSA experience

#### Between \$20 and \$29 million lost

40% of earnings lost among

8,000 New York families pushed

Source: ERG for the US DOL, 2014

#### **Consequences of fissured workplace:** Health and safety



Graphic by Dan Nguyen, ProPublica / Cell tower icon by Dima and Christian Hohenfeld from The Noun Project

Source: Day and Knutson, 2012,



\* then known as Cingular

#### **Responding to the Fissured Workplace: Strategic Enforcement**





### **Impact of Fissured Workplace on Wages**





#### **Strategic Enforcement:** Setting Priorities--Fissured Industries



















# **Focusing at the Top**



# Joint Employment





# Working for a Fair Day's Pay







That's more than the entire populations of Boston, Atlanta and Washington, D.C., combined.

**\$1.6 BILLION** 

in back wages recovered by WHD since 2009

**(\$)** = \$5,000,000

5 5 

#### WHAT DOES \$1,000 BUY?

\$1,000 represents multiple paychecks to typical workers in many industries

| More than five weeks of groceries          |                                         |
|--------------------------------------------|-----------------------------------------|
| at \$185/week                              |                                         |
| More than a month's rent                   | A 4                                     |
| at \$800/month                             |                                         |
| More than three mont