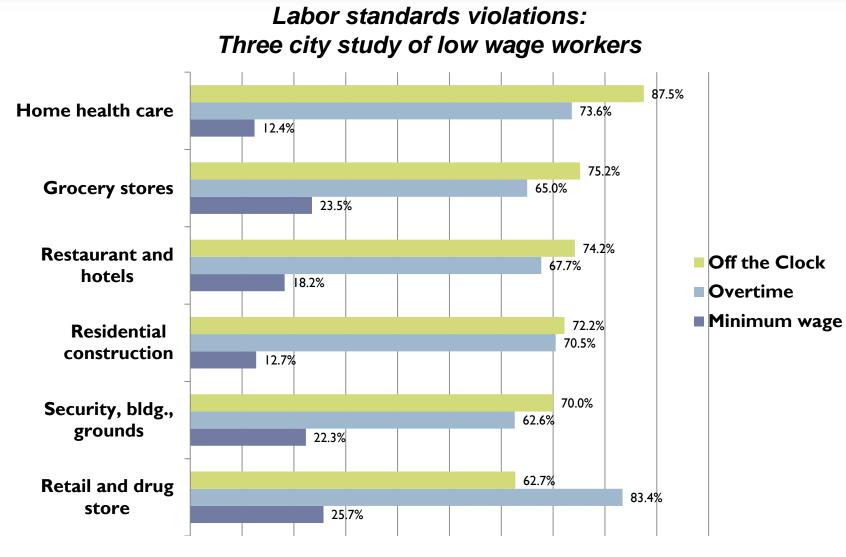

### **Consequences of the Fissured Workplace: Labor Standards Violations**

Prevalence of minimum wage violations: CA & NY

- minimum wage violations.
- Est. 2 million + nationally.
- wages / week.
- those affected by violations.
- •7,000 California families and below the poverty line.

• 3 to 6 percent of all workers covered by the FLSA experience

#### Between \$20 and \$29 million lost

40% of earnings lost among

8,000 New York families pushed

Source: ERG for the US DOL, 2014