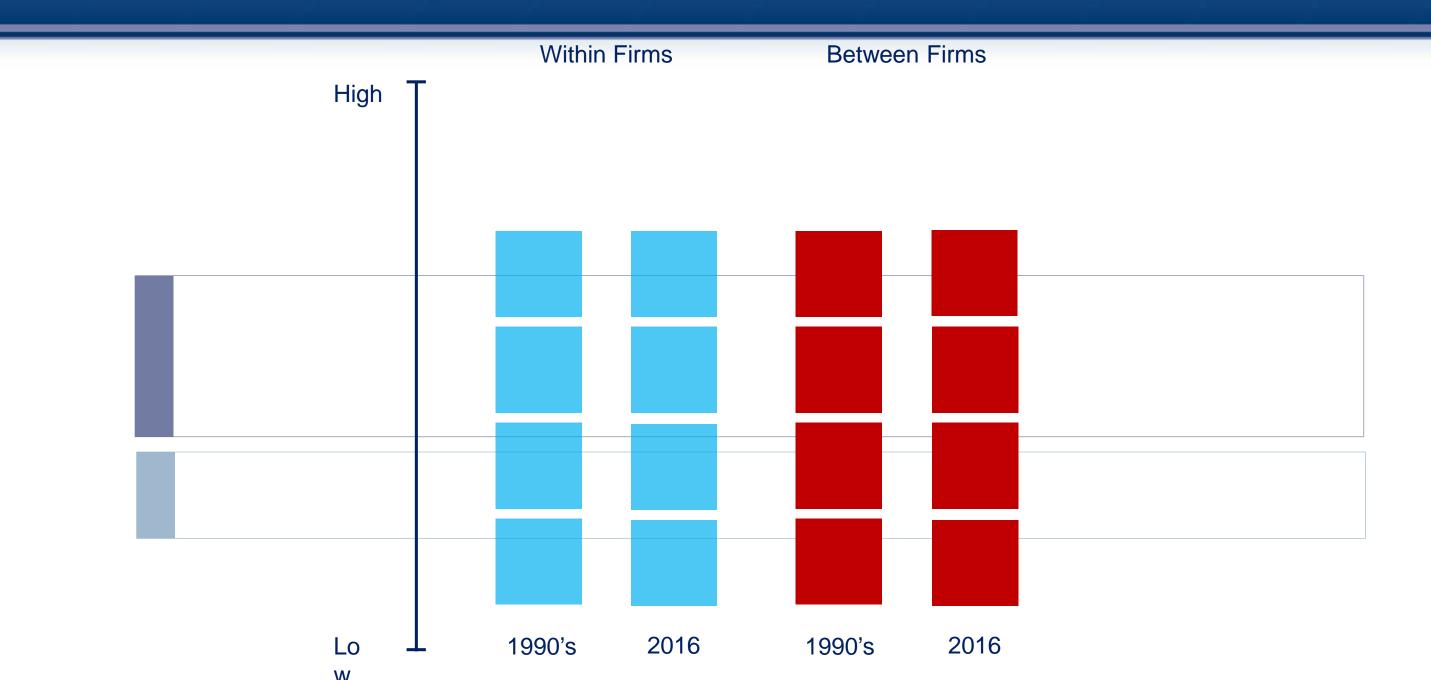

: Labor Standards Violations**



Prevalence of minimum wage violations: CA & NY

- minimum wage violations.
- Est. 2 million + nationally.
- wages / week.
- those affected by violations.
- •7,000 California families and below the poverty line.

• 3 to 6 percent of all workers covered by the FLSA experience

#### Between \$20 and \$29 million lost

40% of earnings lost among

8,000 New York families pushed

Source: ERG for the US DOL, 2014

#### **Consequences of fissured workplace:** Health and safety



Graphic by Dan Nguyen, ProPublica / Cell tower icon by Dima and Christian Hohenfeld from The Noun Project

Source: Day and Knutson, 2012,



\* then known as Cingular

#### **Responding to the Fissured Workplace: Strategic Enforcement**





### **Impact of Fissured Workplace on Wages**





#### **Strategic Enforcement:** Setting Priorities--Fissured Industries



















# **Focusing at the Top**



# Joint Employment





# Working for a Fair Day's Pay







That's more than the entire populations of Boston, Atlanta and Washington, D.C., combined.

**\$1.6 BILLION** 

in back wages recovered by WHD since 2009

**(\$)** = \$5,000,000

5 5 

#### WHAT DOES \$1,000 BUY?

\$1,000 represents multiple paychecks to typical workers in many industries

| More than five weeks of groceries          |                                         |
|--------------------------------------------|-----------------------------------------|
| at \$185/week                              |                                         |
| More than a month's rent                   | A 4