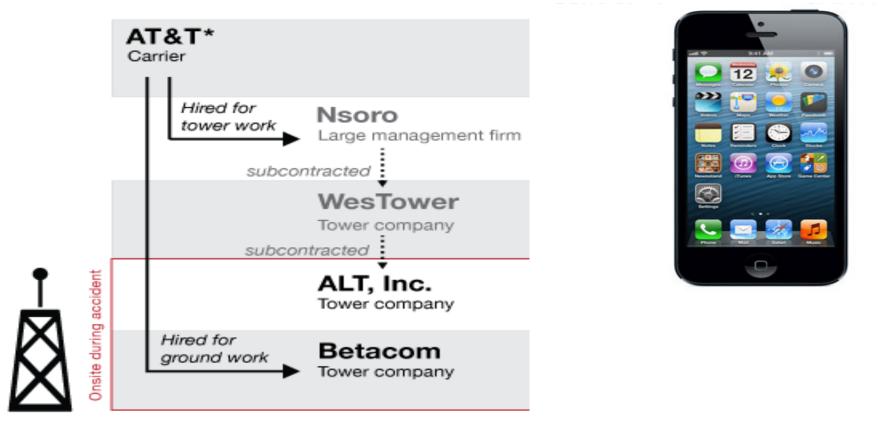

#### **Consequences of fissured workplace:** Health and safety

Graphic by Dan Nguyen, ProPublica / Cell tower icon by Dima and Christian Hohenfeld from The Noun Project

Source: Day and Knutson, 2012,

\* then known as Cingular